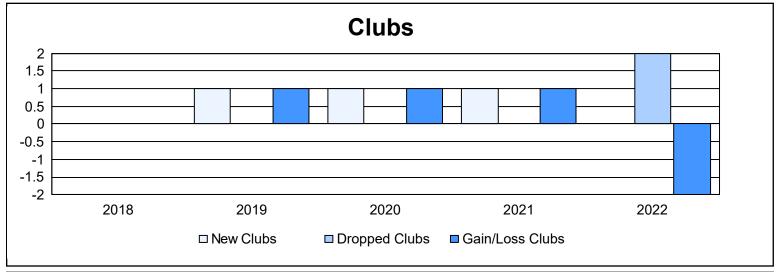

District 114 M As of June 2022 Cumulative

| Year      | New<br>Clubs | Dropped<br>Clubs | Gain/<br>Loss<br>Clubs | New<br>Members | Charter<br>Members | Reinstate<br>Members | Transfer<br>Members | Total<br>Member<br>Added | Total<br>Members<br>Dropped | Gain/<br>Loss<br>Members |
|-----------|--------------|------------------|------------------------|----------------|--------------------|----------------------|---------------------|--------------------------|-----------------------------|--------------------------|
| 2017-2018 | 0            | 0                | 0                      | 125            | 1                  | 6                    | 3                   | 135                      | 174                         | -39                      |
| 2018-2019 | 1            | 0                | 1                      | 137            | 20                 | 0                    | 5                   | 162                      | 114                         | 48                       |
| 2019-2020 | 1            | 0                | 1                      | 122            | 25                 | 0                    | 6                   | 153                      | 97                          | 56                       |
| 2020-2021 | 1            | 0                | 1                      | 80             | 23                 | 0                    | 6                   | 109                      | 74                          | 35                       |
| 2021-2022 | 0            | 2                | -2                     | 86             | 0                  | 0                    | 4                   | 90                       | 145                         | -55                      |
| Average   | 1            | 0                | 0                      | 110            | 14                 | 1                    | 5                   | 130                      | 121                         | 9                        |