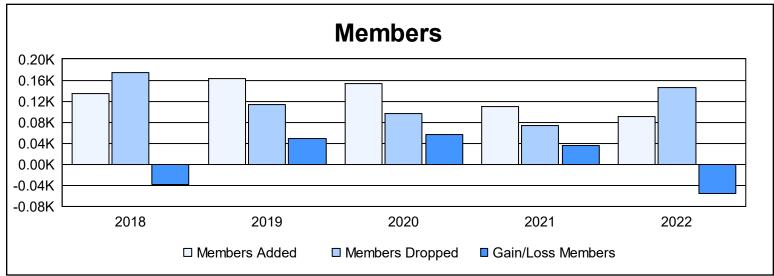

District 114 M As of June 2022 Cumulative

| Year      | New<br>Clubs | Dropped<br>Clubs | Gain/<br>Loss<br>Clubs | New<br>Members | Charter<br>Members | Reinstate<br>Members | Transfer<br>Members | Total<br>Member<br>Added | Total<br>Members<br>Dropped | Gain/<br>Loss<br>Members |
|-----------|--------------|------------------|------------------------|----------------|--------------------|----------------------|---------------------|--------------------------|-----------------------------|--------------------------|
| 2017-2018 | 0            | 0                | 0                      | 125            | 1                  | 6                    | 3                   | 135                      | 174                         | -39                      |
| 2018-2019 | 1            | 0                | 1                      | 137            | 20                 | 0                    | 5                   | 162                      | 114                         | 48                       |
| 2019-2020 | 1            | 0                | 1                      | 122            | 25                 | 0                    | 6                   | 153                      | 97                          | 56                       |
| 2020-2021 | 1            | 0                | 1                      | 80             | 23                 | 0                    | 6                   | 109                      | 74                          | 35                       |
| 2021-2022 | 0            | 2                | -2                     | 86             | 0                  | 0                    | 4                   | 90                       | 145                         | -55                      |
| Average   | 1            | 0                | 0                      | 110            | 14                 | 1                    | 5                   | 130                      | 121                         | 9                        |